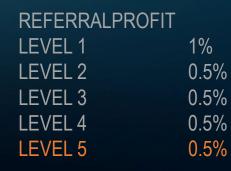

1 Referral Profit Chart

| NO | INVEST    | LEVEL | %    | REFER PROFIT | MONTHS | TOTAL % | TOTAL PROFIT |
|----|-----------|-------|------|--------------|--------|---------|--------------|
| 1  | 3,000     | 5     | 0.5% | 15           | 12     | 12      | 180          |
| 2  | 40,000    | 5     | 0.5% | 200          | 12     | 12      | 2,400        |
| 3  | 1,50,000  | 5     | 0.5% | 750          | 12     | 12      | 9,000        |
| 4  | 4,20,000  | 5     | 0.5% | 2100         | 12     | 12      | 25,200       |
| 5  | 12,60,000 | 5     | 0.5% | 6300         | 12     | 12      | 75,600       |