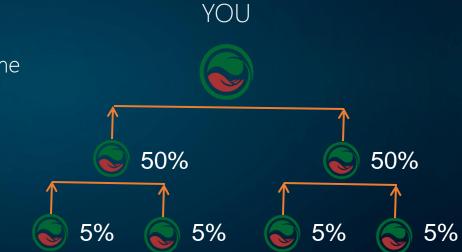

#### 1. Starter Matching Income

You need to make two direct referrals (one left and one right. Then one of the introduce IBOs left or right (tail) first matching (pair) every day 2:1 or 1:2 . You will get **1000** Rs. Then one left and one right IBOs 1:1 unlimited depth and you will get 300 per pair.

#### 2. Starter Level Income

✤ Level income calculated from matching income.

Tip – every day  $1^{st}$  pair (1000) not applicable in level income Only 1:1 = 300 matching income applicable.

1 level 50% 2 level 5%