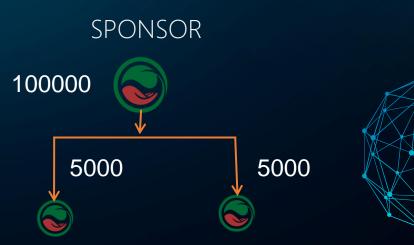

#### 4.Sponsors matching Income

10% of the rep. matching income of the sponsor will be calculated from this income and will be distributed equally among all the direct IBOs.

Tip - Only repurchase matching income applicable. Example -Sponsor Income - 100000 - 10% = 10000

Formula =  $\frac{10\% \text{ of sponsor's rep. matching income } 10000}{\text{Equally distribute to direct}} = \frac{10000}{2} = 5000$ 