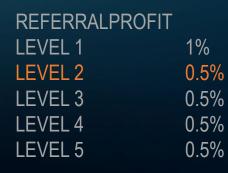

1 Refer Profit Chart

| NO | INVEST    | LEVEL | %    | REFER INCOME | MONTHS | TOTAL % | TOTAL INCOME |
|----|-----------|-------|------|--------------|--------|---------|--------------|
| 1  | 3,000     | 2     | 0.5% | 15           | 12     | 12      | 180          |
| 2  | 40,000    | 2     | 0.5% | 200          | 12     | 12      | 2,400        |
| 3  | 1,50,000  | 2     | 0.5% | 750          | 12     | 12      | 9,000        |
| 4  | 4,20,000  | 2     | 0.5% | 2100         | 12     | 12      | 42,000       |
| 5  | 12,60,000 | 2     | 0.5% | 6300         | 12     | 12      | 75,600       |