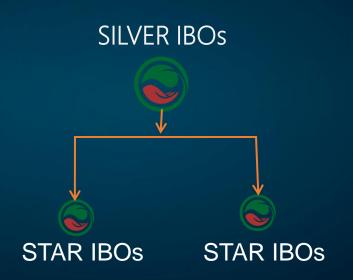

#### **SILVER IBOs**

1% of company turnover equally distribute to qualifiers IBOs .

Condition: Qualified 2 STAR IBOs in different legs.