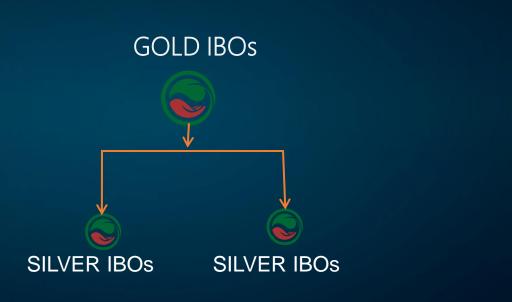

#### **GOLD IBOs**

1% of company turnover equally distribute to qualifiers IBOs .

**Condition:** Qualified 2 SILVER IBOs in 2 different legs.