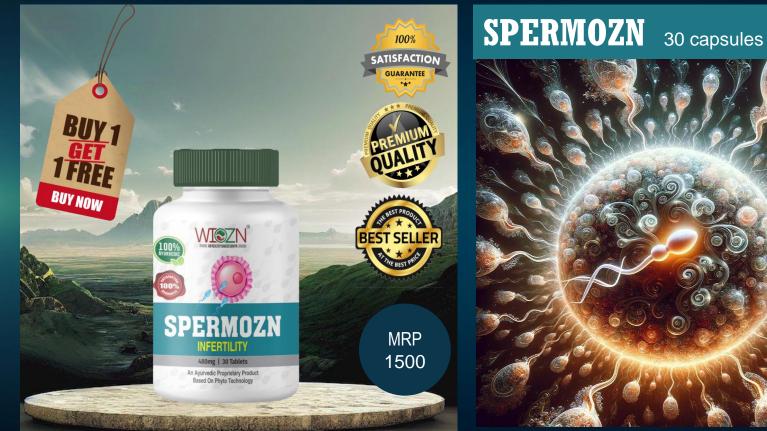

#### **Starter Products :**

1. CELLOZN DROP2. POWEROZN OIL3. PILOZN4. POWEROZN5. SPERMOZN6. NEUROZN

Upgrade ID – first Product Purchase on MRP worth Rs. 3500.

FPO – Farmers Producing Organization - This is a government project which has been created for the development of farmers.

3. 2 CELLOZN DROP Rs 2000 + 1 SPERMOZN Rs 1500 = 3500.