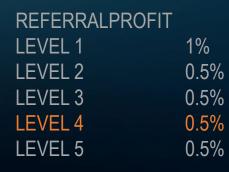

#### 1 Referral Income Chart

| NO | INVEST    | LEVEL | %    | REFER INCOME | MONTHS | TOTAL % | TOTAL INCOME |
|----|-----------|-------|------|--------------|--------|---------|--------------|
| 1  | 3,000     | 4     | 0.5% | 15           | 12     | 12      | 180          |
| 2  | 40,000    | 4     | 0.5% | 200          | 12     | 12      | 2,400        |
| 3  | 1,50,000  | 4     | 0.5% | 750          | 12     | 12      | 9,000        |
| 4  | 4,20,000  | 4     | 0.5% | 2100         | 12     | 12      | 42,000       |
| 5  | 12,60,000 | 4     | 0.5% | 6300         | 12     | 12      | 75,600       |