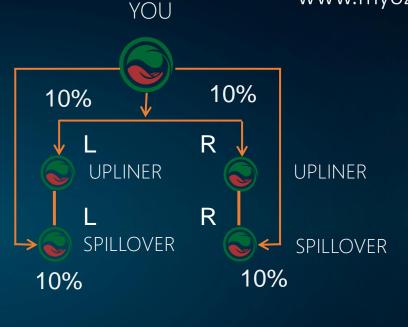

#### 2. Repurchase Matching Income

- 10% matching Accumulative BV (left team and right team)
- ✤ Power team BV carry forward.
- ✤ No capping (ceiling).
  - (If necessary simulation will be applicable.)
- ✤ Carry forward power leg
- Minimum 2 direct 1 left & 1 right compulsory

#### 3. Downline Repurchase matching Income

 10% of repurchase matching income from all direct IBOs will be given to the sponsor including spills

#### 4.Sponsors matching Income

10% of the rep. matching income of the sponsor will be calculated from this income and will be distributed equally among all the direct IBOs.

Tip - Only repurchase matching income applicable. Example -Sponsor Income - 100000 - 10% = 10000

Formula =  $\frac{10\% \text{ of sponsor's rep. matching income } 10000}{\text{Equally distribute to direct}} = \frac{10000}{2} = 5000$ 