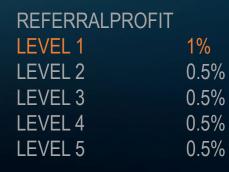

#### 1 Refer Profit Chart

| NO | INVEST    | LEVEL | %  | REFER INCOME | MONTHS | TOTAL % | TOTAL INCOME |
|----|-----------|-------|----|--------------|--------|---------|--------------|
| 1  | 3,000     | 1     | 1% | 30           | 12     | 12%     | 360          |
| 2  | 40,000    | 1     | 1% | 400          | 12     | 12%     | 4800         |
| 3  | 1,50,000  | 1     | 1% | 1500         | 12     | 12%     | 18,000       |
| 4  | 4,20,000  | 1     | 1% | 4200         | 12     | 12%     | 84,000       |
| 5  | 12,60,000 | 1     | 1% | 12600        | 12     | 12%     | 151200       |