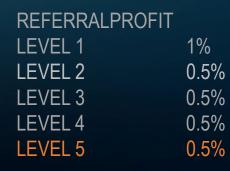

1 Referral Profit Chart

| NO | INVEST    | LEVEL | %    | REFER PROFIT | MONTHS | TOTAL % | TOTAL PROFIT |
|----|-----------|-------|------|--------------|--------|---------|--------------|
| 1  | 3,000     | 5     | 0.5% | 15           | 12     | 12      | 180          |
| 2  | 40,000    | 5     | 0.5% | 200          | 12     | 12      | 2,400        |
| 3  | 1,50,000  | 5     | 0.5% | 750          | 12     | 12      | 9,000        |
| 4  | 4,20,000  | 5     | 0.5% | 2100         | 12     | 12      | 25,200       |
| 5  | 12,60,000 | 5     | 0.5% | 6300         | 12     | 12      | 75,600       |