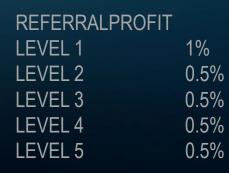

#### 1-5 Level Referral Profit Chart

| NO | INVEST    | LEVEL 1  | LEVEL 2 | LEVEL 3 | LEVEL4 | LEVEL5 | TOTAL PROFIT |
|----|-----------|----------|---------|---------|--------|--------|--------------|
| 1  | 3,000     | 360      | 180     | 180     | 180    | 180    | 1080         |
| 2  | 40,000    | 4,000    | 2,400   | 2,400   | 2,400  | 2,400  | 14,400       |
| 3  | 1,50,000  | 18,000   | 9,000   | 9,000   | 9,000  | 9,000  | 54,000       |
| 4  | 4,20,000  | 84,000   | 42,000  | 42,000  | 42,000 | 42,000 | 2,52,000     |
| 5  | 12,60,000 | 1,51,200 | 75,600  | 75,600  | 75,600 | 75,600 | 4,53,000     |