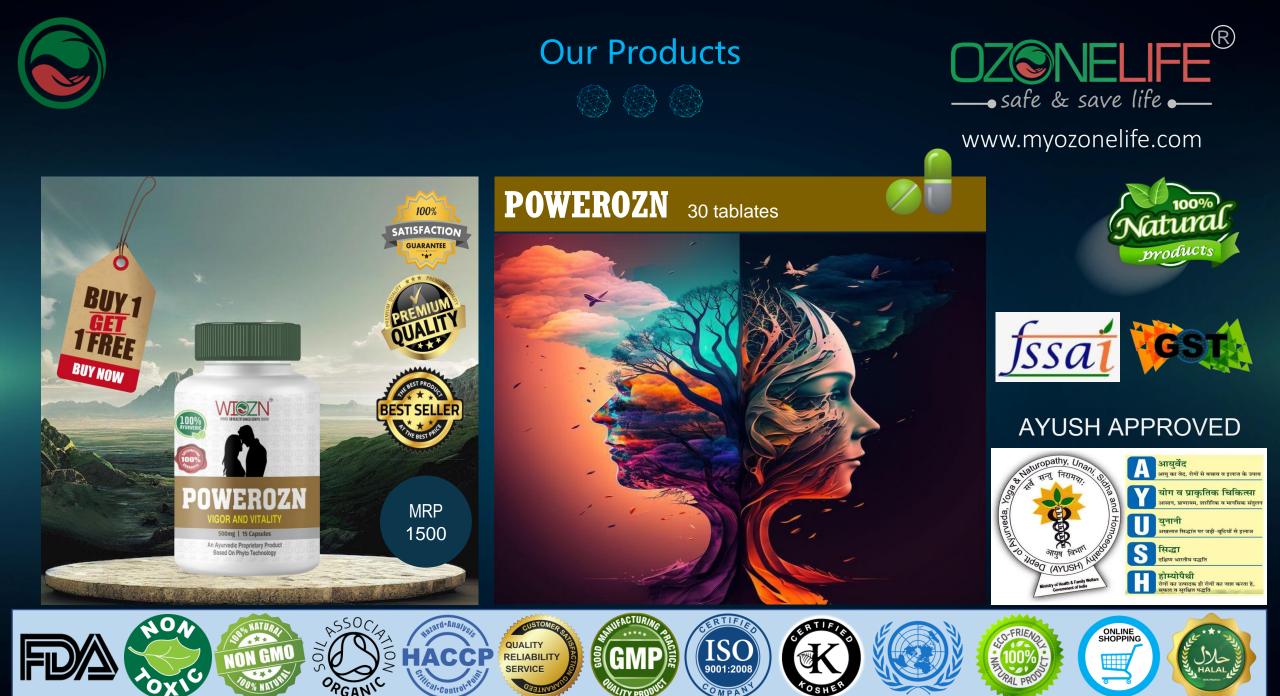

#### Enjoy and join our network!

Our Products

www.myozonelife.com

#### **Starter Products :**

1. CELLOZN DROP2. POWEROZN OIL3. PILOZN4. POWEROZN5. SPERMOZN6. NEUROZN

Upgrade ID – first Product Purchase on MRP worth Rs. 3500.

FPO – Farmers Producing Organization - This is a government project which has been created for the development of farmers.