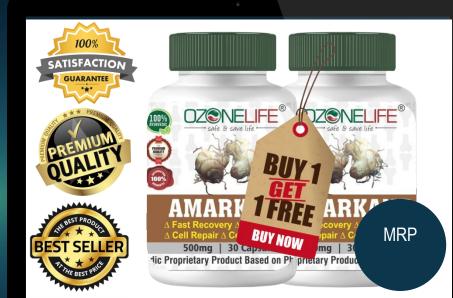

#### **Starter Products :**

1. CELLOZN DROP2. POWEROZN OIL3. PILOZN4. POWEROZN5. SPERMOZN6. NEUROZN

Upgrade ID – first Product Purchase on MRP worth Rs. 3500.

FPO – Farmers Producing Organization - This is a government project which has been created for the development of farmers.

#### 1. Retail Income

- ✤ Buy one get one free
- ✤ 100% Retail margin in ayurvedic & herbal products